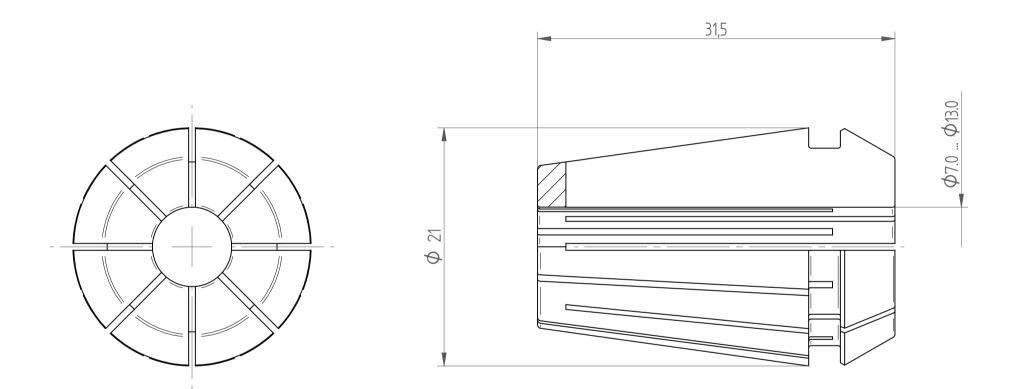

This document is subject to copyright laws. No part of this document may be reproduced or transmitted in any form or any means, electronic or mechanic, for any purpose, without the express written permission of REGO-FIX 
 Type :
 ER20

 Part No. :
 1120xxxxx

 Date :
 24.10.2013

 Scale :
 3:1